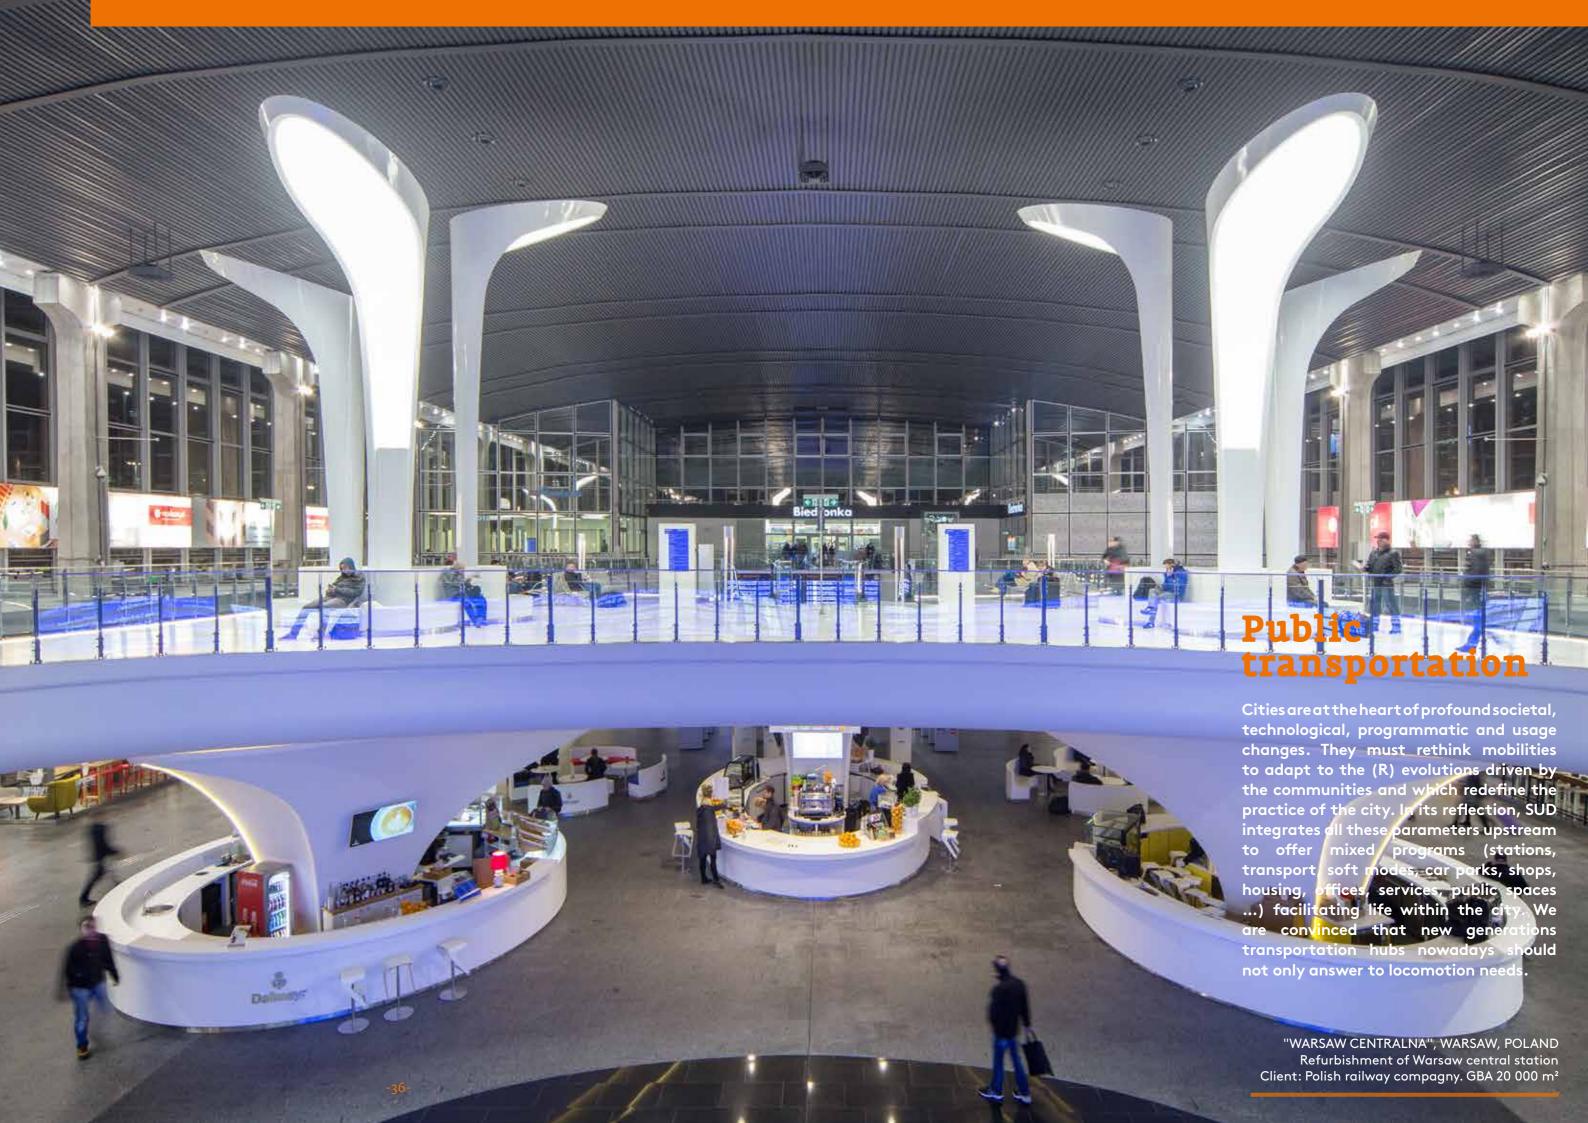

REVITALISATION OF POST INDUSTRIAL DISTRICT, PRAGUE, CZECH REPUBLIC Residential water front, new train station & shopping centre, office complex connected with metro & new bus terminal. 37 ha site